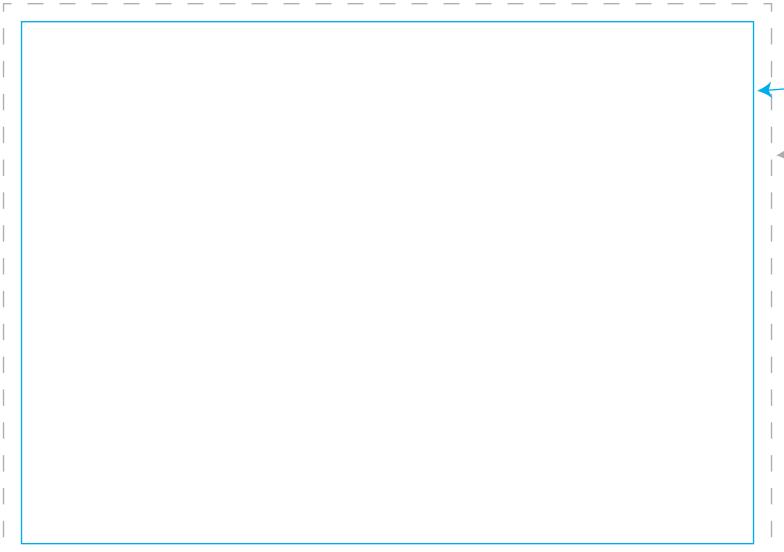

## 8" x 6" Template for 250 or more pads

## Adhesive edge

Please keep critical elements within the blue box.
Text Margin = 7.625" X 5.4375"

Paper edge Cut Line = 8" x 5.8125"

## Art Instructions:

- Put on art on a separate layer
- Outline fonts or provide fonts
- Images need to be 300 dpi or greater
- Heavy ink coverage is not recommended on the top 3/4" (.75") of the pad because of the adhesive edge.
- Essential text and design elements should be positioned within the text margin of 3/16" (.1875")
- Keep text at/or above 4 pt. and not too thin.
- TM and ® minimum of 3 pt.
- Line thickness minimum of .3 pt.
- Save as PDF or native file.