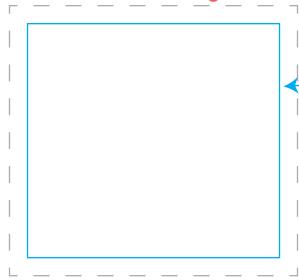

## 3" x 3" Template - less than 250 pads

## Adhesive edge

No bleeds allowed

Please keep critical elements within the blue box.

Text Margin = 2.625° X 2.4375

Paper edge Cut Line = 3" X 2.8125"